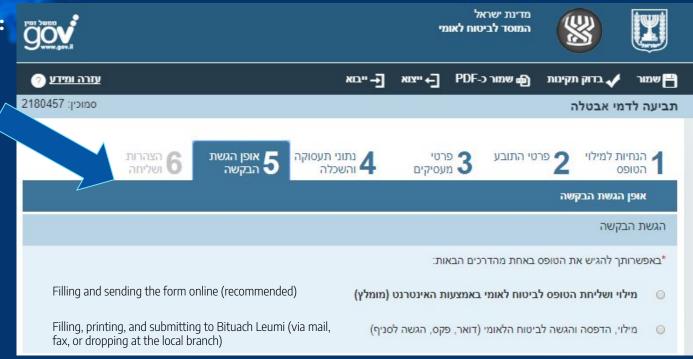

## Have on hand:

Your letter from your Employer | Your ID | Your Bank Details

- There are six sections of the form
  - 1. How to fill out the form
  - 2. Personal Details
  - 3. Employment Details
  - 4. Career and Education Details
  - 5. How are you submitting your form
  - 6. Declaration and Submission