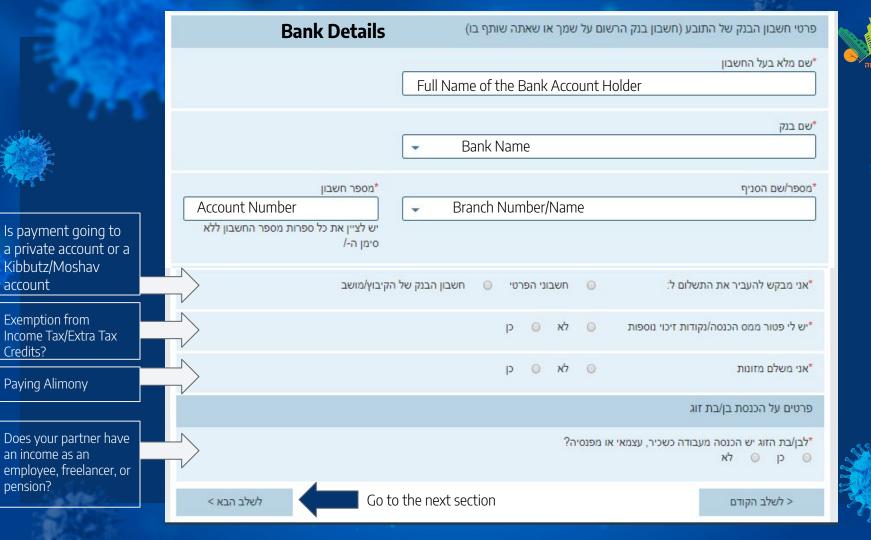

City

account

Credits?

Exemption from

Paying Alimony

an income as an

pension?

Are you currently or were

Are you currently or were

of a closed corporation with the Income Tax Authority

Are you and your employer

related?

business or company

"הסיבה להפסקת העבודה

חופשה ללא תשלום

סיום עבודה עונתית

פיטורין

התפטרות

Only if you are going on Unpaid Leave do you need to list the date that your leave is finishing

\*הסיבה להפסקת העבודה Reason for Stopping work

במידה ועבדת אצל מעסיק נוסף בטווח של 18 חודשים מחודש 03/2020 בו התייצבת בשירות התעסוקה לראשונה, אנא הוסף את פרטיו

If you worked for another employer in the past 18 months, from when you registered to Employment Services, please add the details here

+ הוסף מעסיק קודם

פרטי מעסיק נוסף

Fired

Work

Ouit

Unpaid Vacation

Finished Seasonal

הפסקת עבודה

לא 🔘 כ

< לשלב הבא

\*היום אני מועסק אצל מעסיק נוסף שהתחלתי לעבוד אצלו לפני התייצבותי בשירות התעסוקה בחודש 03/2020

Today I work for an employer that I started working for before filing with the Employment Services in March